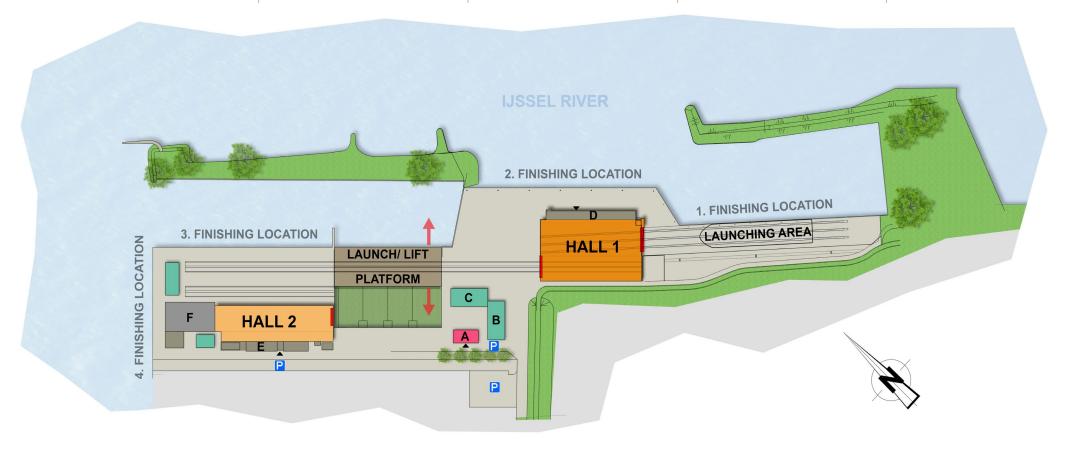

### **CONSTRUCTION HALL 1**

### MAIN CONSTRUCTION SIDE

Hall length 80.0 m Height door 19.3 m Breadth door 18.4 m Height under crane 19.9 m

### **ASSEMBLY SIDE**

Hall length 80.0 m Height door 18.2 m Breadth door 18.6 m Height under crane 18.7 m

#### **CRANE CAPICITIES**

4x50t/ 2x100t/ 1x200t+ 2x5 ton Reach 74 m over 80 m hall. Hall breadth.

#### 4x5 ton

Reach 74 m over 80 m hall. 1/2 hall breadth.

#### 2 x 2,5 ton

Reach 48 m over 80 m hall. 1/2 hall

breadth.

### **CONSTRUCTION HALL 2**

### CONSTRUCTION/ ASSEMBLY SIDE

Hall length 85.0 m Height door 7.3 m Breadth door 14.5 m Height under crane 7.8 m

### PREFAB SIDE

Unit-Build Learning school

### **CRANE CAPICITIES**

3x 10 ton

Reach crane 79 m over 85 m hall.

2x 2 ton

### LAUNCHING AREA

### TRANSVERSE LAUNCH

Max. ship size 135.00 x 17.80m Max. weight 3600 Ton

# **LAUNCHING PLATFORM**

### TRANSVERSE LAUNCH

Max. ship size 110.00 x 11.40m Max. weight 800 Ton

# **LIFTING**

Max. ship size 86 x 11.40 m Max. weight 800 Ton

### 1. FINISHING LOCATION

Max. ship size 135 m

### 2. FINISHING LOCATION

Max. ship size 120 m

### 3. FINISHING LOCATION

Max. ship size 120 m

# 4. FINISHING LOCATION

Max. ship size 100 m

# **GENERAL BUILDINGS**

A. Main office
B. Warehouse in
C. Warehouse distribution
D. Offices/ canteen/
dressing room/ workplace
E. Offices/ canteen/
dressing room
F. Carpentry