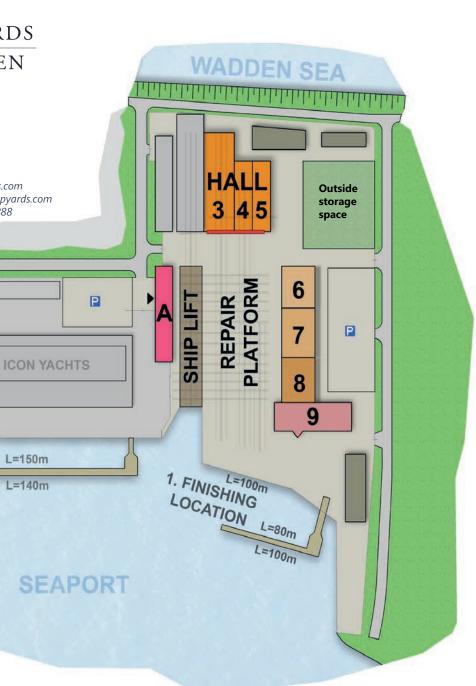

# HALL 3

86-91 x 22 x 28 m Hall L x W x H Door for access W x H 20.0 x 25.5 m

# HALL 4

Hall length 60.0 m Height door 12.0 m Width door 13.0 m

#### HALL 5

Hall length 60.0 m Height door 8.0 m Width door 7.0 m

# HALL 6

Warehouse/workshop/storage

#### HALL 7

Machine shop

# HALL 8

Warehouse

# **SHIP LIFT**

Max ship size 120 x 20 m

### **REPAIR PLATFORM**

170 x 60 m Platform Size

## **FINISHING LOCATION**

2x 100 m 1x 80 m

# **GENERAL BUILDINGS**

Main Office & Canteen A. 9. Office