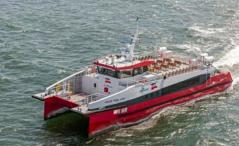

THECLA BODEWES
SHIPYARDS

Thecla Bodewes Shipyards, with 4 yards in the Netherlands, specializes in building all types of seagoing and inland navigation vessels, such as: dry cargo vessels, shallow draft (ice) pushers, dredgers and pilot vessels. Also all types of maintenance, refit & repairs.