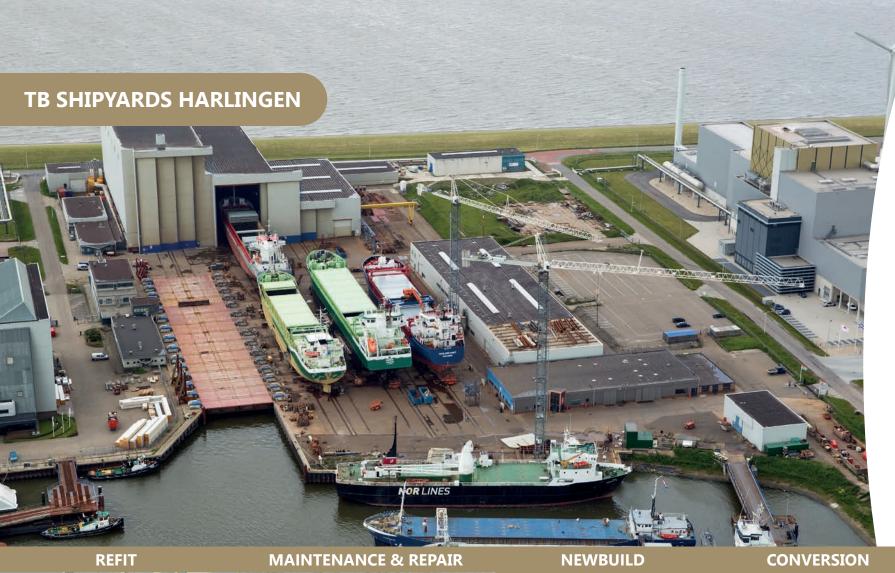

THECLA BODEWES
SHIPYARDS

Thecla Bodewes Shipyards, with 4 yards in the Netherlands, specializes in building all types of seagoing and inland navigation vessels, such as: dry cargo vessels, shallow draft (ice) pushers, dredgers and pilot vessels. Also all types of maintenance, refit & repairs.